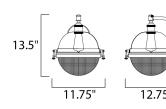

## **MEASUREMENTS**

**DIMENSION** : 11.75" W x 13.5" H x 12.75" Ext **BACK PLATE** : 5" W x 5" H x 4.75" HCO

HANGING WEIGHT : 7.04 lb

LAMPING

INPUT VOLTAGE : 120V

BULB : 1 x 60W Incandescent E26 Medium, 60W Total