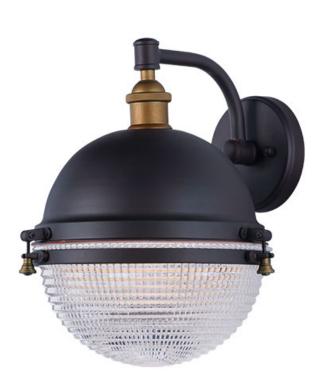

# PRODUCT DESCRIPTION

This nautical design features a solid dome of aluminum finished in Oil Rubbed Bronze with solid brass hardware finished in Antique Brass. The Clear prismatic glass diffuser completes the authentic look of this outdoor collection.

# **FINISHES OPTION**

Oil Rubbed Bronze / Antique Brass (OIAB)

# **GLASS**

Clear CL